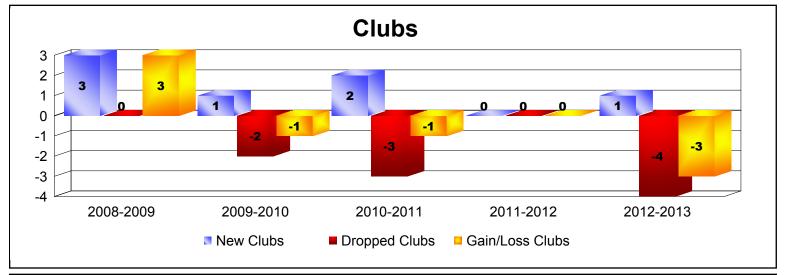

District 13 F

As of June 2013 Cumulative

| Year      | New<br>Clubs | Dropped<br>Clubs | Gain/<br>Loss<br>Clubs | New<br>Members | Charter<br>Members | Reinstate<br>Members | Transfer<br>Members | Total<br>Member<br>Added | Total<br>Members<br>Dropped | Gain/<br>Loss<br>Members |
|-----------|--------------|------------------|------------------------|----------------|--------------------|----------------------|---------------------|--------------------------|-----------------------------|--------------------------|
| 2008-2009 | 3            | 0                | 3                      | 94             | 66                 | 3                    | 7                   | 170                      | -117                        | 53                       |
| 2009-2010 | 1            | -2               | -1                     | 138            | 32                 | 1                    | 13                  | 184                      | -165                        | 19                       |
| 2010-2011 | 2            | -3               | -1                     | 112            | 80                 | 9                    | 10                  | 211                      | -216                        | -5                       |
| 2011-2012 | 0            | 0                | 0                      | 167            | 0                  | 4                    | 9                   | 180                      | -189                        | -9                       |
| 2012-2013 | 1            | -4               | -3                     | 111            | 29                 | 14                   | 30                  | 184                      | -277                        | -93                      |
| Average   | 1            | -2               | 0                      | 124            | 41                 | 6                    | 14                  | 186                      | -193                        | -7                       |