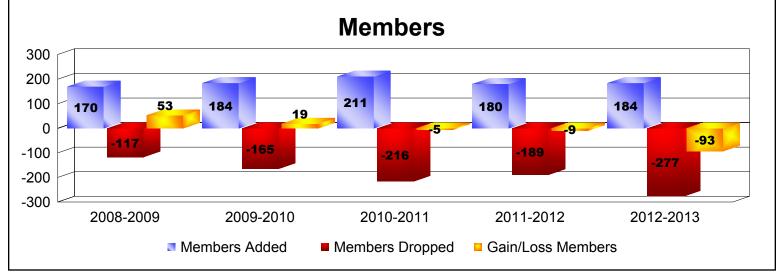

District 13 F

As of June 2013 Cumulative

| Year      | New<br>Clubs | Dropped<br>Clubs | Gain/<br>Loss<br>Clubs | New<br>Members | Charter<br>Members | Reinstate<br>Members | Transfer<br>Members | Total<br>Member<br>Added | Total<br>Members<br>Dropped | Gain/<br>Loss<br>Members |
|-----------|--------------|------------------|------------------------|----------------|--------------------|----------------------|---------------------|--------------------------|-----------------------------|--------------------------|
| 2008-2009 | 3            | 0                | 3                      | 94             | 66                 | 3                    | 7                   | 170                      | -117                        | 53                       |
| 2009-2010 | 1            | -2               | -1                     | 138            | 32                 | 1                    | 13                  | 184                      | -165                        | 19                       |
| 2010-2011 | 2            | -3               | -1                     | 112            | 80                 | 9                    | 10                  | 211                      | -216                        | -5                       |
| 2011-2012 | 0            | 0                | 0                      | 167            | 0                  | 4                    | 9                   | 180                      | -189                        | -9                       |
| 2012-2013 | 1            | -4               | -3                     | 111            | 29                 | 14                   | 30                  | 184                      | -277                        | -93                      |
| Average   | 1            | -2               | 0                      | 124            | 41                 | 6                    | 14                  | 186                      | -193                        | -7                       |