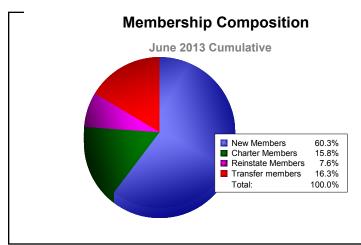

District 13 F

As of June 2013 Cumulative

| Year      | New<br>Clubs | Dropped<br>Clubs | Gain/<br>Loss<br>Clubs | New<br>Members | Charter<br>Members | Reinstate<br>Members | Transfer<br>Members | Total<br>Member<br>Added | Total<br>Members<br>Dropped | Gain/<br>Loss<br>Members |
|-----------|--------------|------------------|------------------------|----------------|--------------------|----------------------|---------------------|--------------------------|-----------------------------|--------------------------|
| 2008-2009 | 3            | 0                | 3                      | 94             | 66                 | 3                    | 7                   | 170                      | -117                        | 53                       |
| 2009-2010 | 1            | -2               | -1                     | 138            | 32                 | 1                    | 13                  | 184                      | -165                        | 19                       |
| 2010-2011 | 2            | -3               | -1                     | 112            | 80                 | 9                    | 10                  | 211                      | -216                        | -5                       |
| 2011-2012 | 0            | 0                | 0                      | 167            | 0                  | 4                    | 9                   | 180                      | -189                        | -9                       |
| 2012-2013 | 1            | -4               | -3                     | 111            | 29                 | 14                   | 30                  | 184                      | -277                        | -93                      |
| Average   | 1            | -2               | 0                      | 124            | 41                 | 6                    | 14                  | 186                      | -193                        | -7                       |